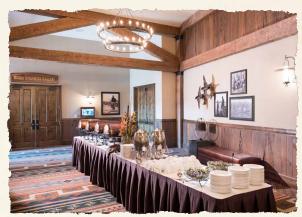

## UNCLE BUCK'S TROPHY ROOM

Located off of Uncle Buck's Fish Bowl & Grill, this one-of-a-kind billiards experience features a fireplace, luxurious dark wood paneling and a tournament table for the ultimate in gaming fun!