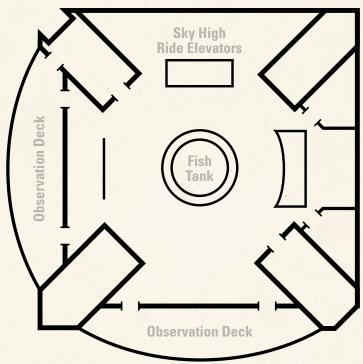

# THE LOOKOUT AT THE PYRAMID

Take a ride in the nation's tallest free-standing glass elevator and experience The Lookout at the Pyramid. Enjoy unique food and specialty drinks while taking in spectacular views of Memphis from 300 feet in the air. The steampunk-style décor is complemented by an aquarium in the middle of the restaurant and two glass viewing decks.

| Big Cypress Event Space    | Square<br>Footage | Max<br>Capacity | Theater<br>Seating | Round<br>Seating | Classroom<br>Seating | Reception | U-Shape |
|----------------------------|-------------------|-----------------|--------------------|------------------|----------------------|-----------|---------|
| The Lookout at the Pyramid |                   | 200             | _                  | 100              |                      | 200       | 4-11    |