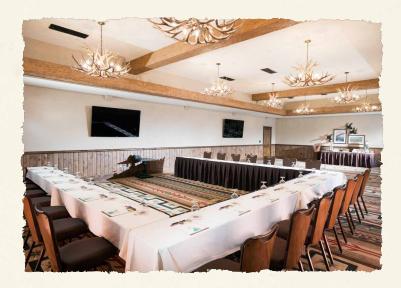

# CATTAIL BOARDROOM

| Big Cypress Event Space | Square<br>Footage | Max<br>Capacity | Theater<br>Seating | Round<br>Seating | Classroom<br>Seating | Reception | U-Shape |
|-------------------------|-------------------|-----------------|--------------------|------------------|----------------------|-----------|---------|
| Cattail Boardroom       | 294               | 10              | _                  | _                | _                    | -         | -       |