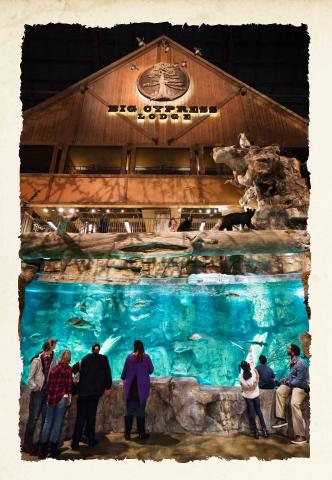

BIG CYPRESS LODGE

# EVENT SPACES



WWW.BIG-CYPRESS.COM



# Meetings and Events at Big Cypress Lodge

Located inside the renowned Memphis Pyramid, Big Cypress Lodge is the perfect place to host a group event or meeting. This one-of-a-kind facility offers a variety of private spaces, including a large banquet room which holds 350 guests, breakout spaces seating between 40 and 60 guests and a boardroom that will accommodate 10 guests. For larger groups, events can be hosted on the Mississippi Terrace. The Lookout at the Pyramid can also be reserved for extra special occasions.

## **INDEX**

| EVENT SPACE                         | PAGE |
|-------------------------------------|------|
| Cattail Boardroom                   |      |
| Delta / Gator Room                  | 4    |
| Flyway Room                         | 5    |
| Ducks Unlimited / Wate