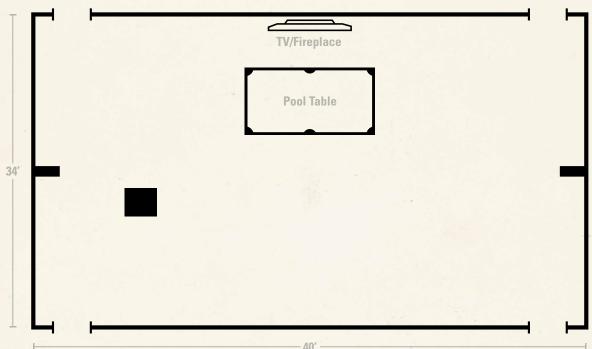

## UNCLE BUCK'S TROPHY ROOM

Located off of Uncle Buck's Fish Bowl & Grill, this one-of-a-kind billiards experience features a fireplace, luxurious dark wood paneling and a tournament table for the ultimate in gaming fun!

| Big Cypress Event Space  | Square<br>Footage | Max<br>Capacity | Theater<br>Seating | Round<br>Seating | Classroom<br>Seating | Reception | U-Shape |
|--------------------------|-------------------|-----------------|--------------------|------------------|----------------------|-----------|---------|
| Uncle Buck's Trophy Room | 1,360             | 80              | 60                 | -                | 40                   | 80        | 24      |