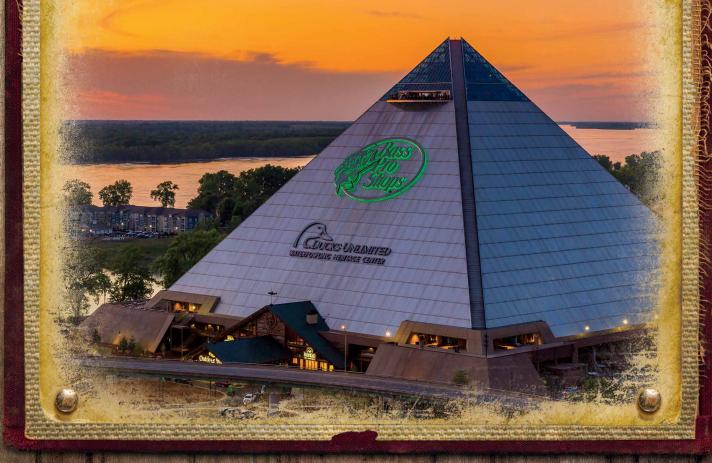

# Meetings and Events at Big Cypress Lodge

Located inside the renowned Memphis Pyramid, Big Cypress Lodge is the perfect place to host a group event or meeting. This one-of-a-kind facility offers a variety of private spaces, including a large banquet room which holds 350 guests, breakout spaces seating between 40 and 60 guests and a boardroom that will accommodate 10 guests. For larger groups, events can be hosted on the Mississippi Terrace. The Lookout at the Pyramid can also be reserved for extra special occasions.