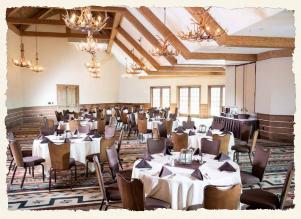

#### Extra Room Features Available:

Buffets, Podiums, Bars

| Big Cypress Event Space | Square<br>Footage | Max<br>Capacity | Theater<br>Seating | Round<br>Seating | Classroom<br>Seating | Reception | U-Shape |
|-------------------------|-------------------|-----------------|--------------------|------------------|----------------------|-----------|---------|
| Delta Room              | 754               | 105             | 95                 | 40               | 40                   | 105       | 24      |
| Gator Room              | 754               | 105             | 95                 | 40               | 40                   | 105       | 24      |
| Delta + Gator Rooms     | 1,508             | 200             | 190                | 80               | 80                   | 200       | 48      |