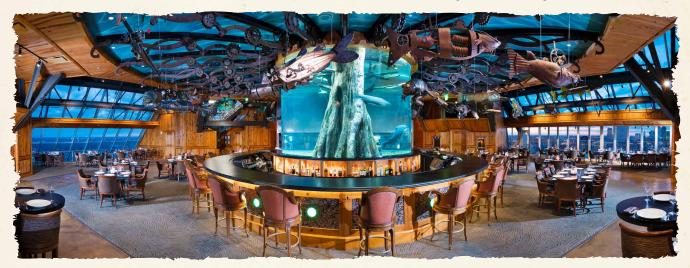

# THE LOOKOUT AT THE PYRAMID

Take a ride in the nation's tallest free-standing glass elevator and experience The Lookout at the Pyramid. Enjoy unique food and specialty drinks while taking in spectacular views of Memphis from 300 feet in the air. The steampunk-style décor is complemented by an aquarium in the middle of the restaurant and two glass viewing decks.

| Big Cypress Event Space    | Square<br>Footage | Max<br>Capacity | Theater<br>Seating | Round<br>Seating | Classroom<br>Seating | Reception | U-Shape |
|----------------------------|-------------------|-----------------|--------------------|------------------|----------------------|-----------|---------|
| The Lookout at the Pyramid |                   | 200             | _                  | 100              |                      | 200       | 4-11    |