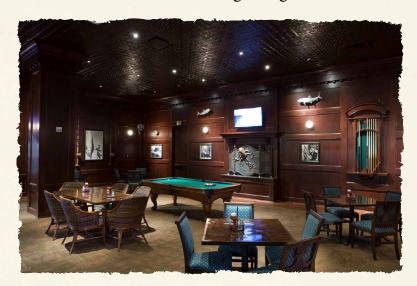

## UNCLE BUCK'S TROPHY ROOM

Located off of Uncle Buck's Fish Bowl & Grill, this one-of-a-kind billiards experience features a fireplace, luxurious dark wood paneling and a tournament table for the ultimate in gaming fun!