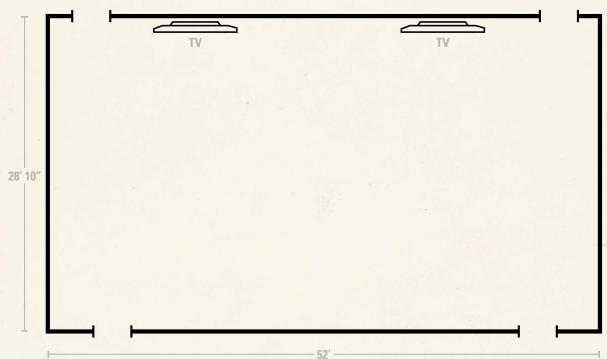

# CATTAIL BOARDROOM

| Big Cypress Event Space | Square<br>Footage | Max<br>Capacity | Theater<br>Seating | Round<br>Seating | Classroom<br>Seating | Reception | U-Shape |
|-------------------------|-------------------|-----------------|--------------------|------------------|----------------------|-----------|---------|
| Cattail Boardroom       | 294               | 10              | _                  | _                | _                    | -         | -       |