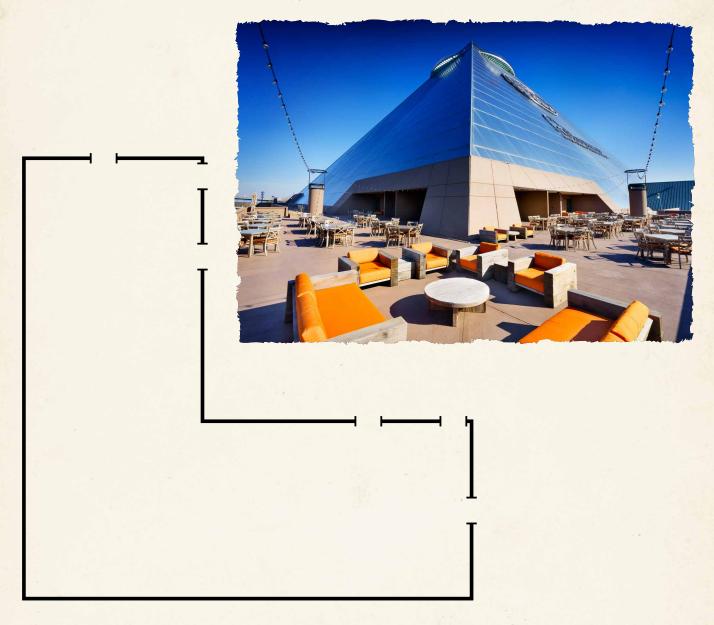

# MISSISSIPPI TERRACE

### Extra Room Features Available:

Buffets, Screens, Projectors, Podiums, Bars, Dance Floors

| Big Cypress Event Space                              | Square<br>Footage | Max<br>Capacity | Theater<br>Seating | Round<br>Seating | Classroom<br>Seating | Reception | U-Shape |
|------------------------------------------------------|-------------------|-----------------|--------------------|------------------|----------------------|-----------|---------|
| Mississippi Terrace                                  | 7,730             | 500             | -                  | 280              | _                    | 500       | 4       |
| Waterfowl + Ducks Unlimited<br>+ Mississippi Terrace | 10,530            | 800             | -                  | 460              | _                    | 750       | _       |