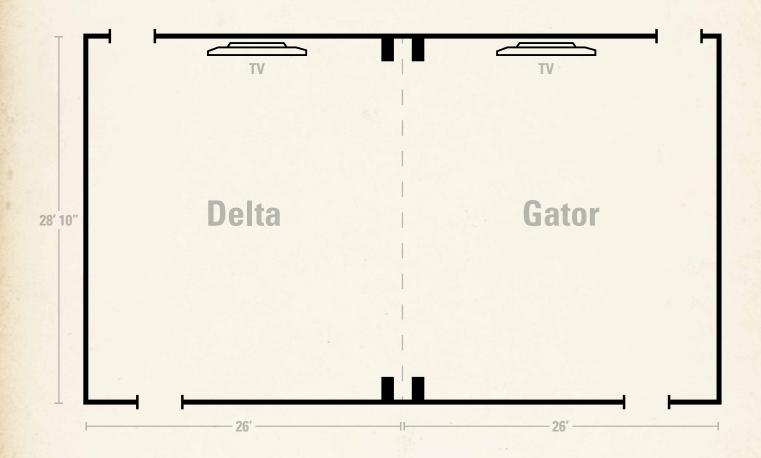

# DELTA / GATOR

#### Extra Room Features Available:

Buffets, Podiums, Bars

| Big Cypress Event Space | Square<br>Footage | Max<br>Capacity | Theater<br>Seating | Round<br>Seating | Classroom<br>Seating | Reception | U-Shape |
|-------------------------|-------------------|-----------------|--------------------|------------------|----------------------|-----------|---------|
| Delta Room              | 754               | 105             | 95                 | 40               | 40                   | 105       | 24      |
| Gator Room              | 754               | 105             | 95                 | 40               | 40                   | 105       | 24      |
| Delta + Gator Rooms     | 1,508             | 200             | 190                | 80               | 80                   | 200       | 48      |