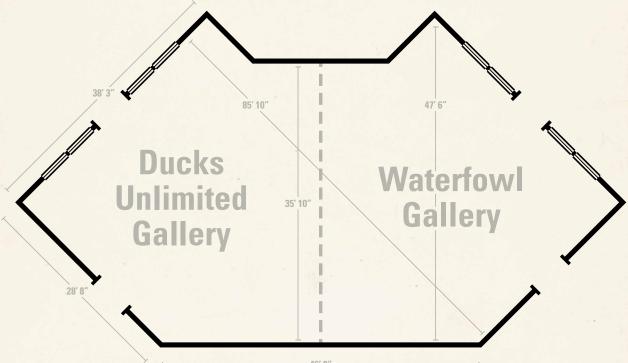

## DUCKS UNLIMITED / WATERFOWL GALLERY

#### Extra Room Features Available:

Buffets, Screens, Projectors, Podiums, Bars, Dance Floors

| Big Cypress Event Space                              | Square<br>Footage | Max<br>Capacity | Theater<br>Seating | Round<br>Seating | Classroom<br>Seating | Reception | U-Shape |
|------------------------------------------------------|-------------------|-----------------|--------------------|------------------|----------------------|-----------|---------|
| Ducks Unlimited Gallery                              | 1,400             | 175             | 160                | 80               | 88                   | 175       | 32      |
| Waterfowl Gallery                                    | 1,400             | 175             | 160                | 80               | 88                   | 175       | 32      |
| Waterfowl + Ducks Unlimited                          | 2,800             | 350             | 320                | 168              | 176                  | 350       | 48      |
| Waterfowl + Ducks Unlimited<br>+ Mississippi Terrace | 10,530            | 800             | _                  | 460              | _                    | 750       | -       |