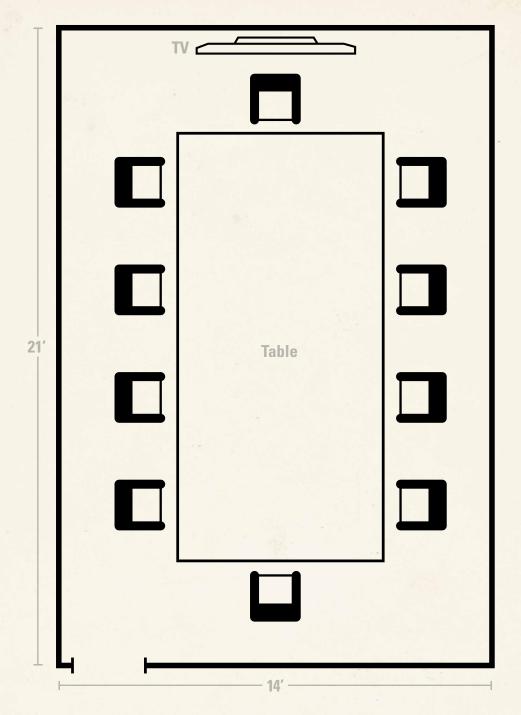

# CATTAIL BOARDROOM

| Big Cypress Event Space | Square<br>Footage | Max<br>Capacity | Theater<br>Seating | Round<br>Seating | Classroom<br>Seating | Reception | U-Shape |
|-------------------------|-------------------|-----------------|--------------------|------------------|----------------------|-----------|---------|
| Cattail Boardroom       | 294               | 10              | _                  | _                | _                    | -         | -       |