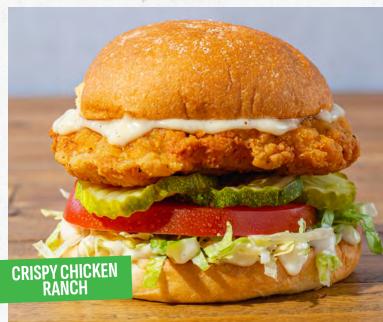

### tomato, shredded lettuce, pickles and ranch dressing. ADD | CRISPY BACON 3.00

JENN'S CHICKEN 11.95 730 Cal Marinated seared chicken breast with caramelized onions, crispy onions, lettuce and housemade honey-garlic mayo.

CRISPY FISH 11.95 790 Cal Hand breaded, panko crusted, flaky white fish with lettuce, tomato and balsamic tartar sauce.

MEATBALL HOAGIE xx.95 xx Cal Certified Angus beef meatballs, provolone and topped arrabiatta sauce.