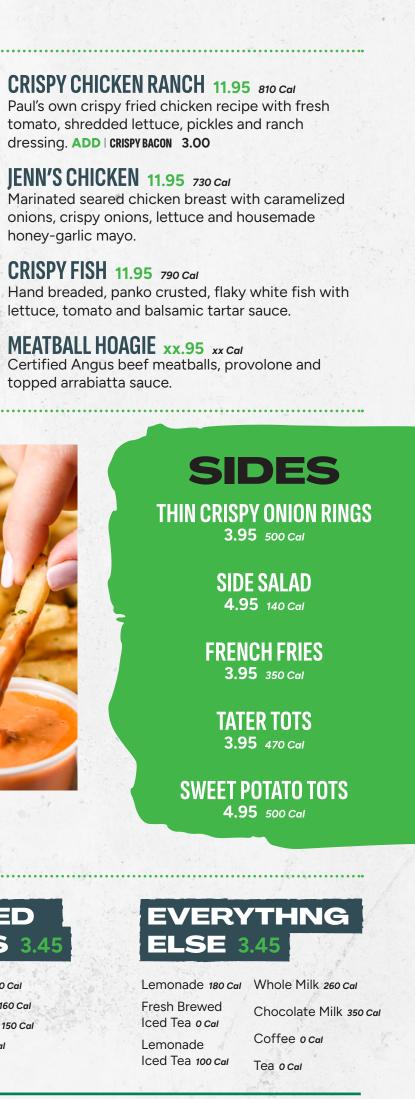

### tomato, shredded lettuce, pickles and ranch dressing. ADD | CRISPY BACON 3.00

JENN'S CHICKEN 11.95 730 Cal Marinated seared chicken breast with caramelized onions, crispy onions, lettuce and housemade honey-garlic mayo.

CRISPY FISH 11.95 790 Cal Hand breaded, panko crusted, flaky white fish with lettuce, tomato and balsamic tartar sauce.

MEATBALL HOAGIE xx.95 xx Cal Certified Angus beef meatballs, provolone and topped arrabiatta sauce.