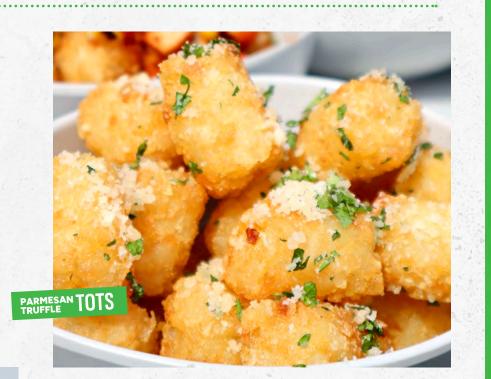

### PARMESAN TRUFFLE TOTS 9.95 620 Cal

Crispy tots tossed with Parmesan, truffle oil and chopped parsley. SERVED WITH CHEF PAUL'S TRUFFLE AIOLI +390 Cal