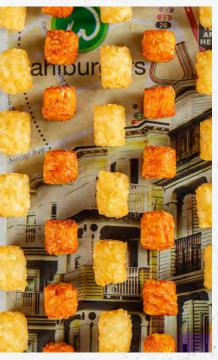

### PARMESAN TRUFFLE TOTS 9.95 620 Cal

Crispy tots tossed with Parmesan, truffle oil and chopped parsley. SERVED WITH CHEF PAUL'S TRUFFLE AIOLI +390 Cal