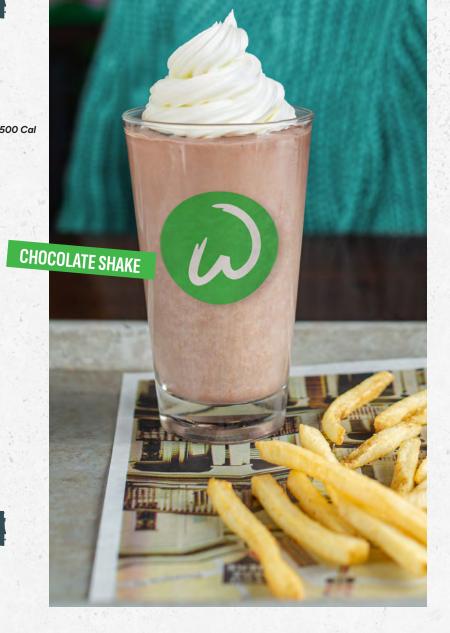

### HOUSEMADE SHAKES 7.95

Topped with whipped cream

| Chocolate 510 Cal            | Mocha 510 cai<br>Chocolate Strawberry 500 cai |  |  |
|------------------------------|-----------------------------------------------|--|--|
| Vanilla 510 Cal              |                                               |  |  |
| Chocolate Mint 610 Cal       | Coffee 510 Cal                                |  |  |
| Strawberry 490 Cal           | Black & White 510 Cal                         |  |  |
| ADD   MALT TO ANY SHAKE 1.00 | +120 Cal                                      |  |  |