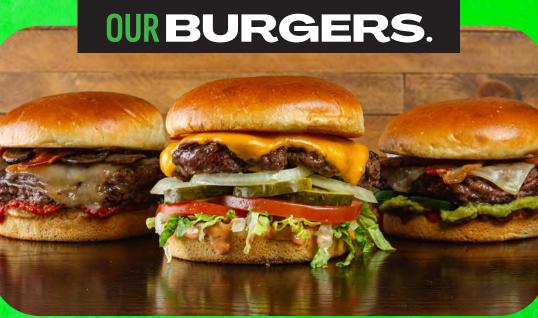

# BURGERS 100% CERTIFIED ANGUS BEEF

### THE OUR BURGER\* 11.95 700 Cal PAUL'S CHOICE Beef burger, government cheese, lettuce, tomato, onion, pickles and Paul's signature Wahl Sauce®.

### THE DOUBLE DECKER\* 14.95 900 Cal MARK'S CHOICE THE OUR BURGER × 2

Two beef burger patties, government cheese, lettuce, tomato, onion, pickles and Paul's signature Wahl Sauce®.